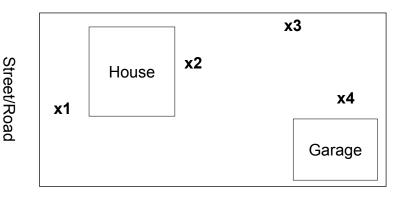

# EXAMPLE OF INFORMATION REQUIRED ON BLOCK PLAN

Please indicate:-

- 1. Position of any building(s) on the land.
- Position of any tree(s) to be removed or pruned.
- NB: Please attached a separate sheet if the space provided is insufficient.

PROMINENTLY MARK THE TREE(S) TO ASSIST INDENTIFICATION BY COUNCIL'S ASSESSING OFFICER. (e.g. coloured tape around the trunk)

| Tree No.<br>(on block plan) | Remove, Prune or<br>Crown Reduce | No. & Type of<br>Tree(s) | Reason for Application                                                                                                |
|-----------------------------|----------------------------------|--------------------------|-----------------------------------------------------------------------------------------------------------------------|
| ۱                           | Prone                            | Jacaranda                | Branches interfering with overhead electricity wires                                                                  |
| 2                           | Remove                           | Gum (iron bark)          | <ul> <li>Dead branches are falling on roof of house</li> <li>Roots are damaging house footings/foundations</li> </ul> |
| 3                           | Remove                           | Silky Oak                | Infested with borers and its growth is stunted                                                                        |
| 4                           | Crown Reduce                     | Gum (Lemon Scented)      | Tree excessively shading neighbours backyard &<br>solar panels                                                        |